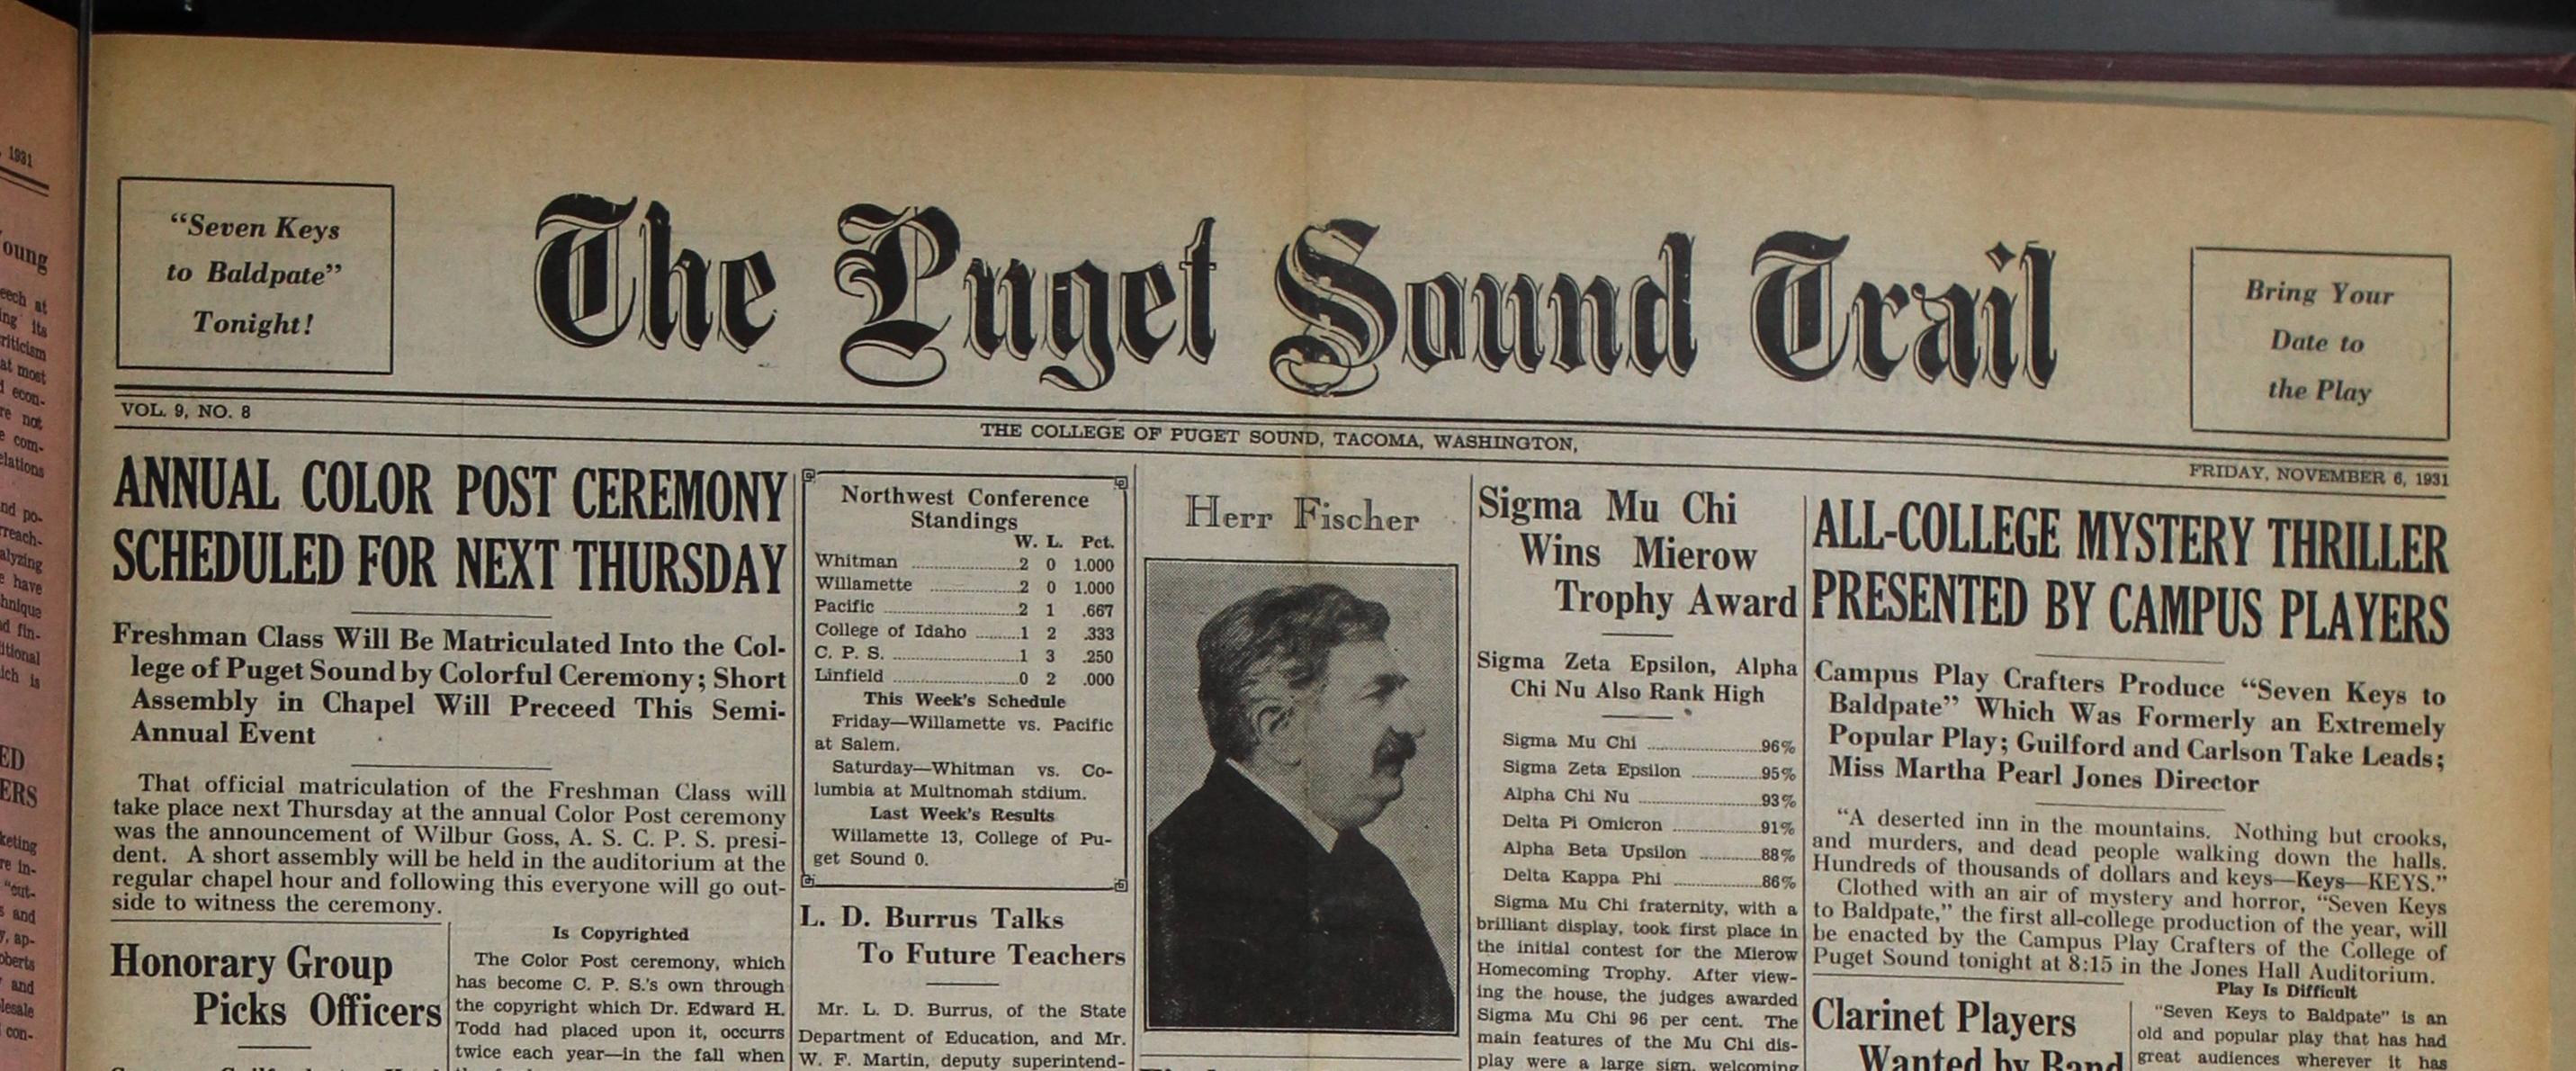

| . Cooper, Guilford to Head the freshmen are matriculated and<br>in the spring when the Senior Class        | ent of public instruction lectured